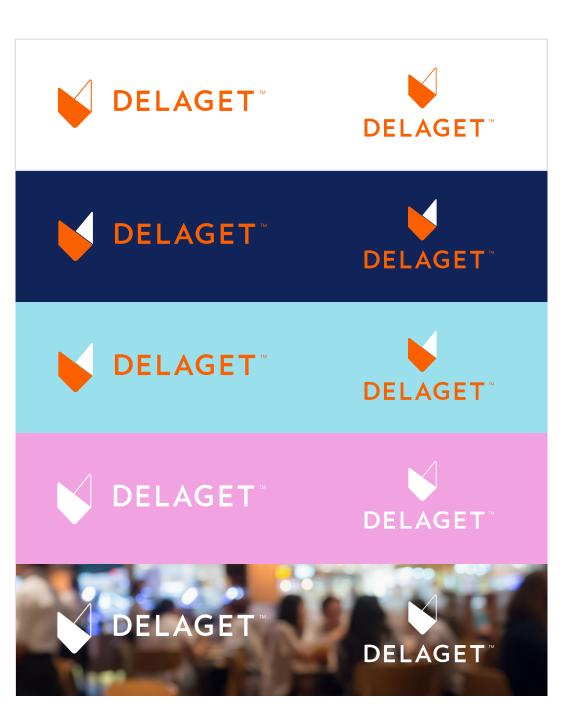

#### Logo usage on backgrounds

The solid orange logo is for use on solid color white/very light backgrounds.

The orange and white logo is for use on solid blue backgrounds.

The solid white logo is for use on other solid color backgrounds. It may also be used on imagery background as long as it is fully legible on the image.