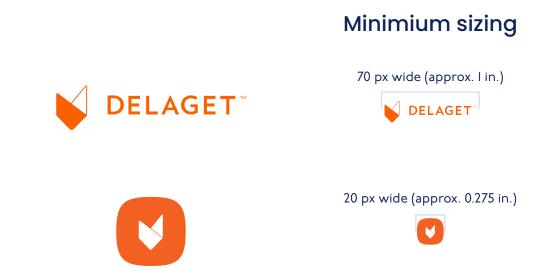

#### Logos - for small use

The Delaget squircle is the most appropriate logo for small use. The minimum use size for the squircle logo should be approximately 20 px (or 0.275 inch) wide.

The horizontal logo is an additional option for small use. The minimum use size for the horizontal logo should be approximately 70 px (or I inch) wide.