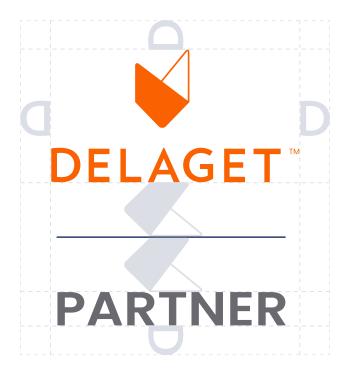

#### Partnerships - logo lockups

Partner logo lockups are used for collateral around approved brand partnerships.

We lock up the logos by placing the Delaget logo to the left of or above the partner logo. The space between logos is divided in half by a line (the style of this line will vary based on the context, but our default is a I pt navy line with rounded caps). The space between the line and logo on either side is defined by the fox head.

Both logos should feel equal in size.

Please do not use our logo without explicit approval.