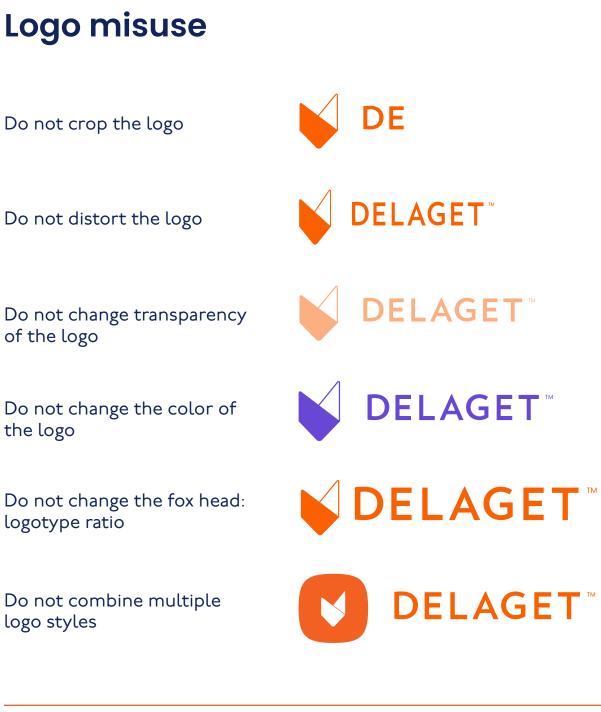

The Delaget squircle is an iconized version of our logo and is used most commonly for small spaces or as a visual representation of Delaget in illustrations or diagrams.

Do not attempt to recreate the logo, only use provided logos.

Each solution has a primary color and the logo appears most frequently in this color, but can also be made white for use on color backgrounds.

Do not attempt to recreate the logo, only use provided logos.