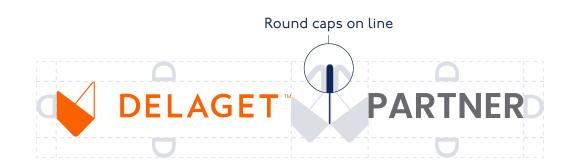

#### Partnerships - logo lockups

Partner logo lockups are used for collateral around approved brand partnerships.

We lock up the logos by placing the Delaget logo to the left of or above the partner logo. The space between logos is divided in half by a line (the style of this line will vary based on the context, but our default is a I pt navy line with rounded caps). The space between the line and logo on either side is defined by the fox head.

Both logos should feel equal in size.

Please do not use our logo without explicit approval.